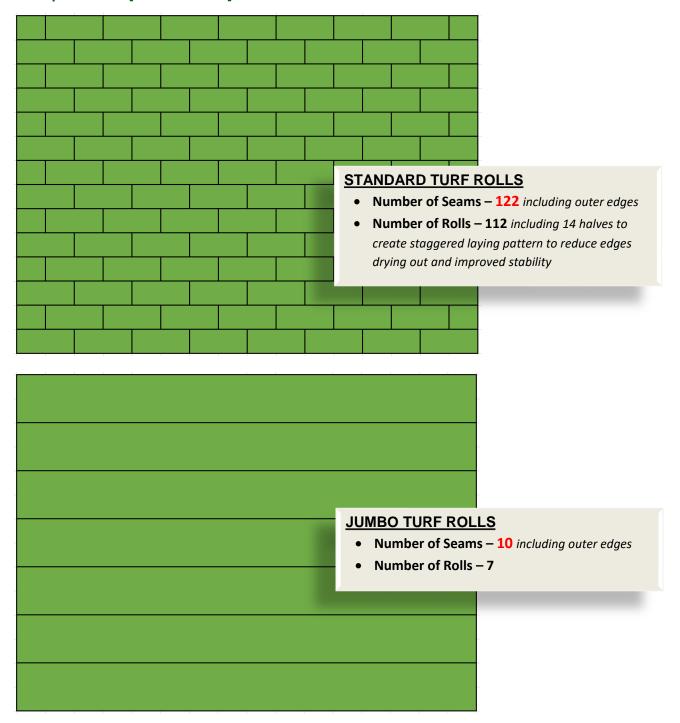

## **Turf Roll Size Comparison – Number of Seams**

## **Standard Rolls vs Jumbo Rolls**

Example - 98m2 [8.176m x 12m]

## <u>Jumbo Roll Benefits compared to Standard Rolls</u>

- ➤ Anti-theft Weighing in at 500kg 1.2 tonne, the Jumbo Roll is too heavy to roll up and load onto a ute.
- Less water needed during establishment, rolls are thicker therefore more able to retain water usually lost due to evaporation in smaller, thinner rolls. A reduction of up to 30%.
- **Quicker Recovery** should the site experience an irrigation breakdown.
- ➤ **Ready to play** stable enough to play a game of football after laying, no need to wait for root establishment.
- > 90% less seams than standards giving a more level finish, aesthetically better and with less chance for roll shrinkage.