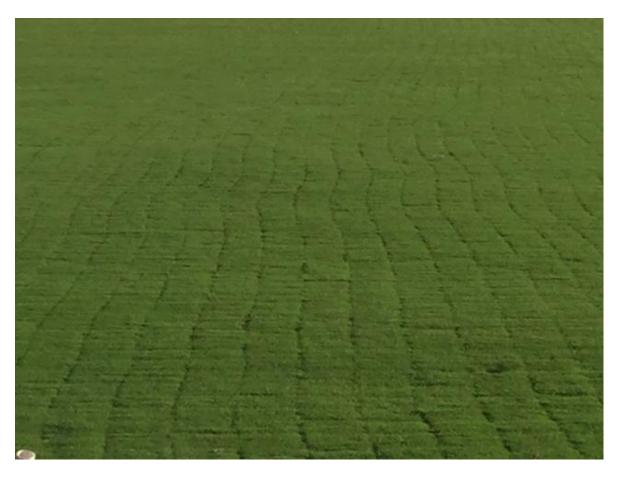

Turf Roll Size Comparison – Number of Seams**



## **Standard Rolls vs Jumbo Rolls**

Example - 98m2 [8.176m x 12m]



## <u>Jumbo Roll Benefits compared to Standard Rolls</u>

- ➤ Anti-theft Weighing in at 500kg 1.2 tonne, the Jumbo Roll is too heavy to roll up and load onto a ute.
- Less water needed during establishment, rolls are thicker therefore more able to retain water usually lost due to evaporation in smaller, thinner rolls. A reduction of up to 30%.
- **Quicker Recovery** should the site experience an irrigation breakdown.
- ➤ **Ready to play** stable enough to play a game of football after laying, no need to wait for root establishment.
- > 90% less seams than standards giving a more level finish, aesthetically better and with less chance for roll shrinkage.





Jumbo Rolls



Standards Rolls