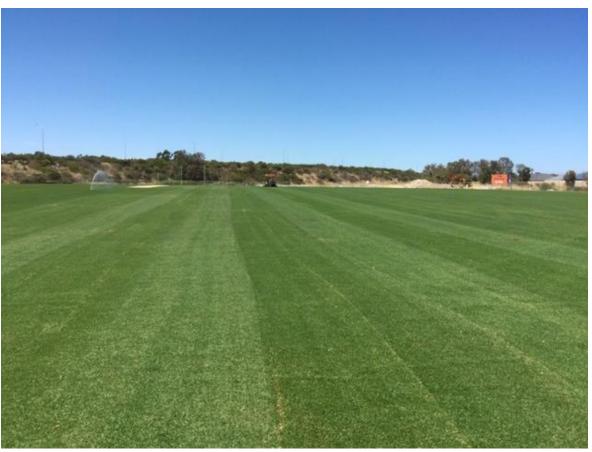

## **Turf Roll Size Comparison – Number of Seams**



## **Standard Rolls vs Jumbo Rolls**

Example - 98m2 [8.176m x 12m]



## <u>Jumbo Roll Benefits compared to Standard Rolls</u>

- ➤ Anti-theft Weighing in at 500kg 1.2 tonne, the Jumbo Roll is too heavy to roll up and load onto a ute.
- Less water needed during establishment, rolls are thicker therefore more able to retain water usually lost due to evaporation in smaller, thinner rolls. A reduction of up to 30%.
- **Quicker Recovery** should the site experience an irrigation breakdown.
- ➤ **Ready to play** stable enough to play a game of football after laying, no need to wait for root establishment.
- > 90% less seams than standards giving a more level finish, aesthetically better and with less chance for roll shrinkage.





Jumbo Rolls



Standards Rolls