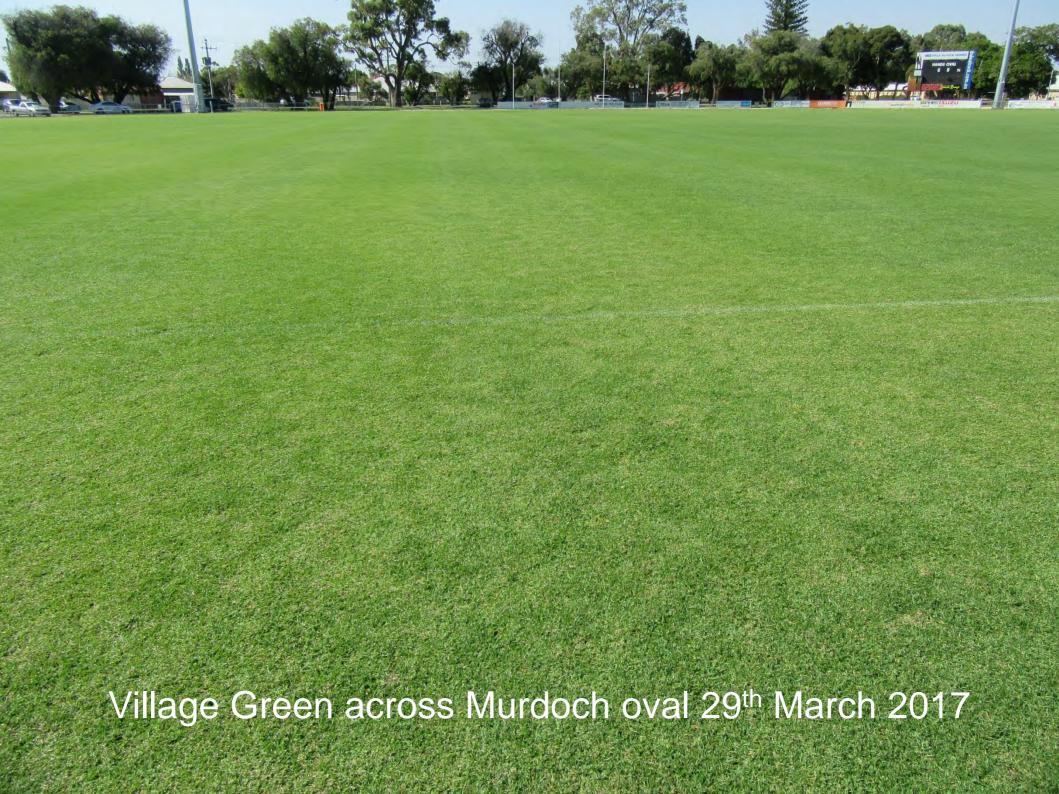

## Case study – Murdoch University

## Case study – Murdoch University

Brown 45% Green 55% Brown 30% Green 70%

#### Village Green 26% denser

Assessment conducted independently by Marco Villani, STT. Photos taken 20/03/2017

#### Case studies – Murdoch Uni

Village Green 26% denser