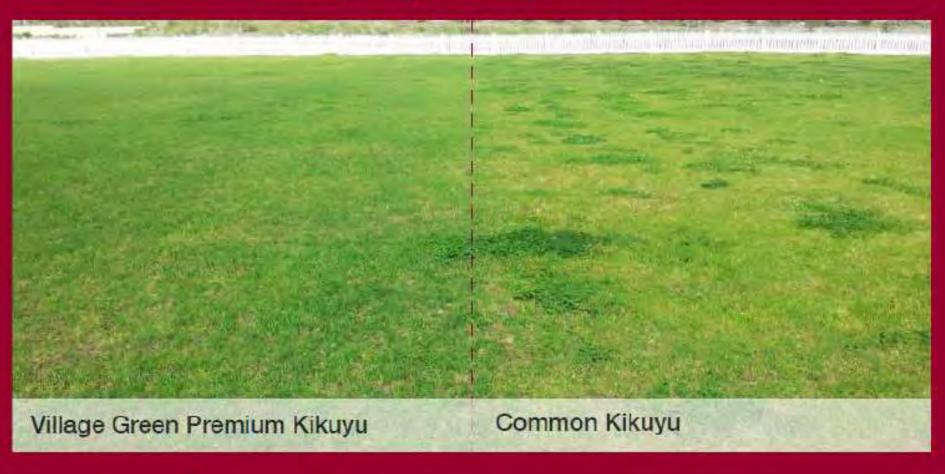

#### Village Green 26% denser

Assessment conducted independently by Marco Villani, STT. Photos taken 20/03/2017

#### Case studies – Murdoch Uni

Village Green 26% denser