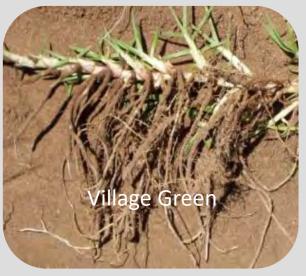

#### Why Village Green - Kikuyu

| Village Green vs<br>common Kikuyu | The advantage                         |
|-----------------------------------|---------------------------------------|
| 80% shorter internode length.     | Fine, dense cover, smothers weeds.    |
| 30% thicker stolons and rhizomes. | Better wear tolerance & recovery.     |
| 50% more roots.                   | Resilience                            |
| Superior colour.                  | Darker green especially during winter |

# Nothing common about Village Green

Community grade field. Below average maintenance