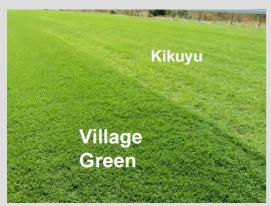

Village Green

A turf variety selected for Sports Fields and POS

#### The solution - Village Green Premium Kikuyu

☐ Greener for longer

☐ Good wear tolerance and recovery

□ Dense cover

#### Why Village Green - Kikuyu

| Village Green vs<br>common Kikuyu | The advantage                         |
|-----------------------------------|---------------------------------------|
| 80% shorter internode length.     | Fine, dense cover, smothers weeds.    |
| 30% thicker stolons and rhizomes. | Better wear tolerance & recovery.     |
| 50% more roots.                   | Resilience                            |
| Superior colour.                  | Darker green especially during winter |