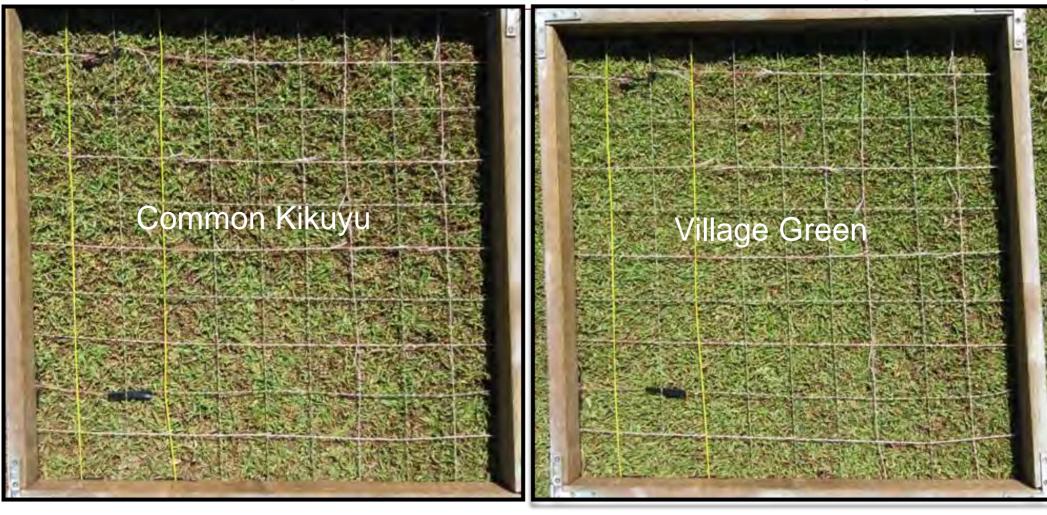

## Case study – Murdoch University

## Case study – Murdoch University

Brown 45% Green 55% Brown 30% Green 70%

#### Village Green 26% denser

Assessment conducted independently by Marco Villani, STT. Photos taken 20/03/2017

#### Case studies – Murdoch Uni

Village Green 26% denser