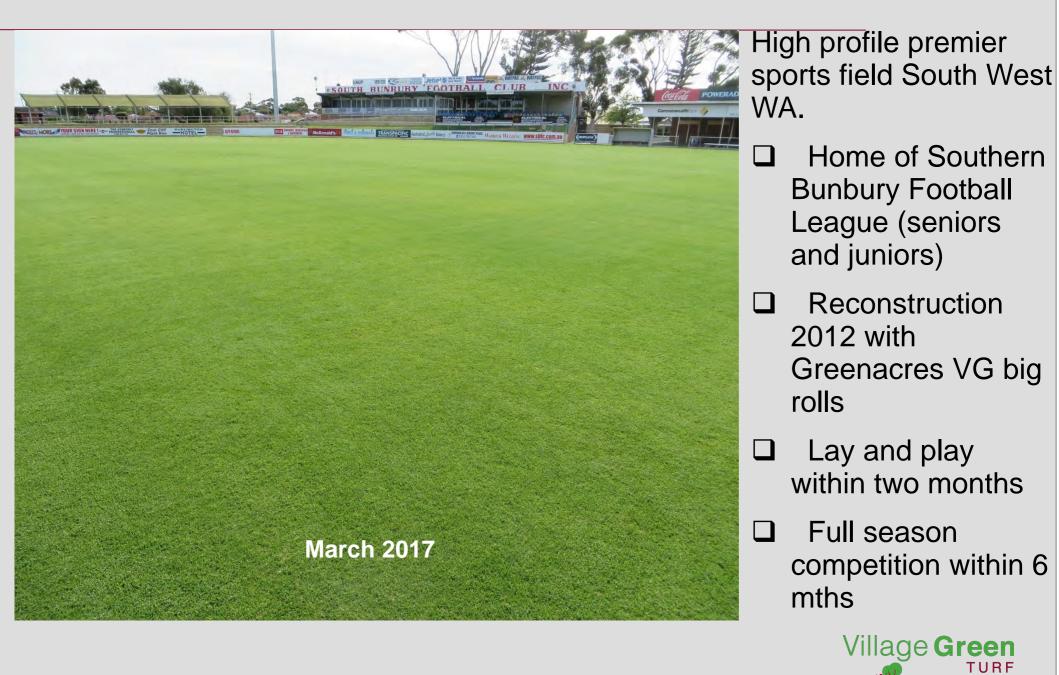

square meters sold to date
- ☐ Launched in southern Europe January 2015
- Proven performer



## Proven performance

City Perth

Armadale

Mandurah

Kwinana

Rockingham

South Perth

Swan

Bunbury

Busselton

**Albany** 

**Esperance** 

York

Kalgoorlie

Serpentine

Margret River

**Guilford Grammar** 

Murdoch

University

Mirvac

Satterley's

.....and growing



## Case study – Murdoch University



## Case study – Murdoch University



Brown 45% Green 55% Brown 30% Green 70%

#### Village Green 26% denser

Assessment conducted independently by Marco Villani, STT. Photos taken 20/03/2017



#### Case studies – Murdoch Uni





Village Green 26% denser





# Nothing common about Village Green



Community grade field. Below average maintenance



#### Case studies – Hands Oval Bunbury



#### Case studies – Hands Oval Bunbury



#### Case study – Sydney Grammar



- □ 3 Ha playing fields
- Common Kikuyu replaced using Village Green in 2014.
- Over 1,000 kids attend the school.
- ☐ The field is hammered continuously





#### Case study – Quarry Park, Mandurah



- MirvacDevelopment
- Chosen for its colour, root system and wear tolerance.
- ☐ Developed in 2011
- More than 200 people at a time using the venue.
- Mirvac now uses VG in many of its communities.
- Now specified in Victoria



#### Case study – Quarry Park, Mandurah



"The turf really takes some wear on weekends with the number of people using it.

The area between the barbecues and the playground get particularly well-trodden but the Village Green holds up amazingly well" Mirvac Landscape, Supervisor Wayne Ma