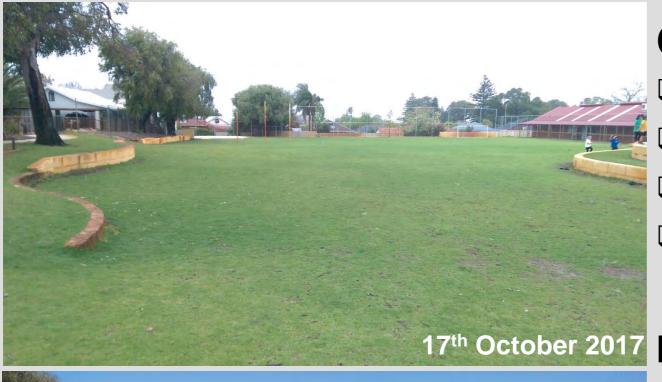

### Case study – Mt Hawthorn PS

Replaced common Kikuyu last year. 800 kids, expect to grow to 1,000 with a new 2 storey classroom. Has a maintenance plan that they follow and we monitor.

## Case study – Mt Hawthorn PS

#### **Quality build**

- ☐ Village Green Turf
- Cocopeat amendment
- ☐ Greenacres Oversight
- Committed school grounds committee

## Maintenance and monitoring

- □ Leaf & soil testing
- Condition assessment
- Recommendations
- □ Timely response
- ☐ Key is mowing and nutrition.