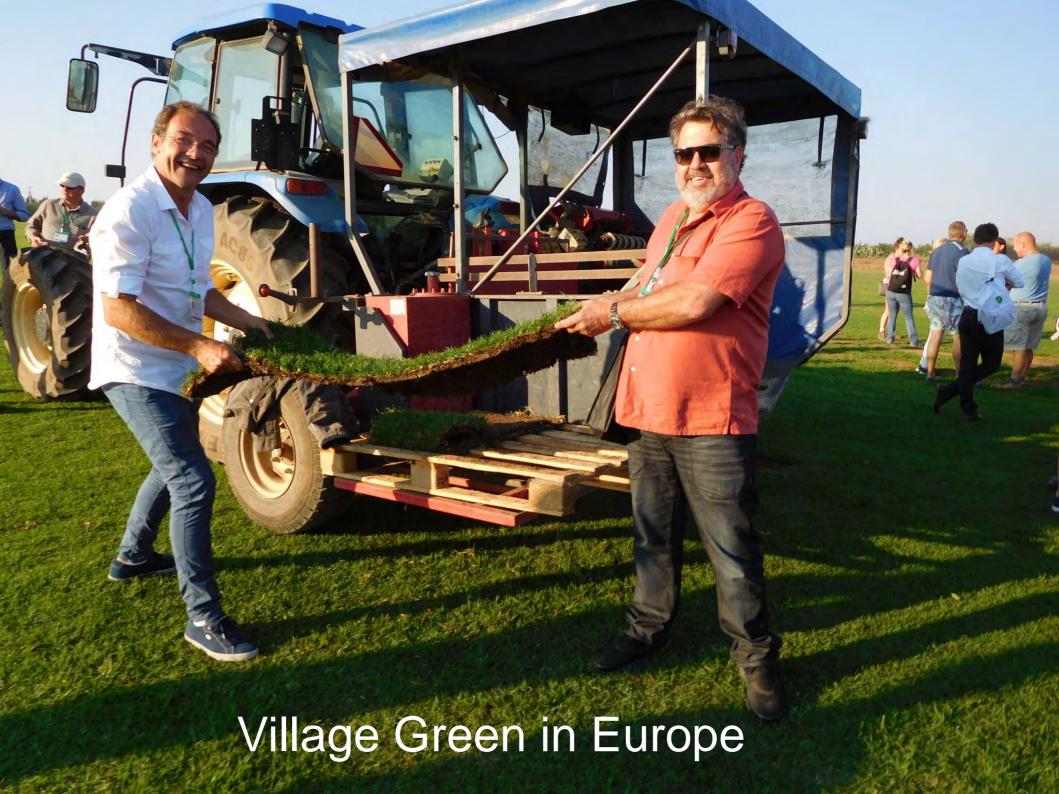

## Case study - Googong

Soccer pitch in Florence Italy.

Growers

Italy, Greece, France, Spain, Cyprus. 20 hectares in production (only just started)