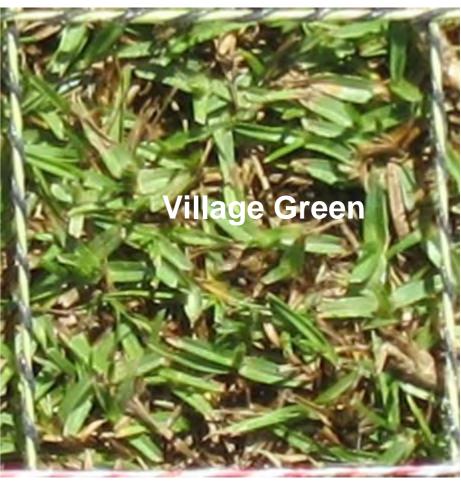

# Nothing common about Village Green

Community grade field. Below average maintenance

#### Why Village Green - Kikuyu

| Village Green vs<br>common Kikuyu | The advantage                         |
|-----------------------------------|---------------------------------------|
| 80% shorter internode length.     | Fine, dense cover, smothers weeds.    |
| 30% thicker stolons and rhizomes. | Better wear tolerance & recovery.     |
| 50% more roots.                   | Resilience                            |
| Superior colour.                  | Darker green especially during winter |