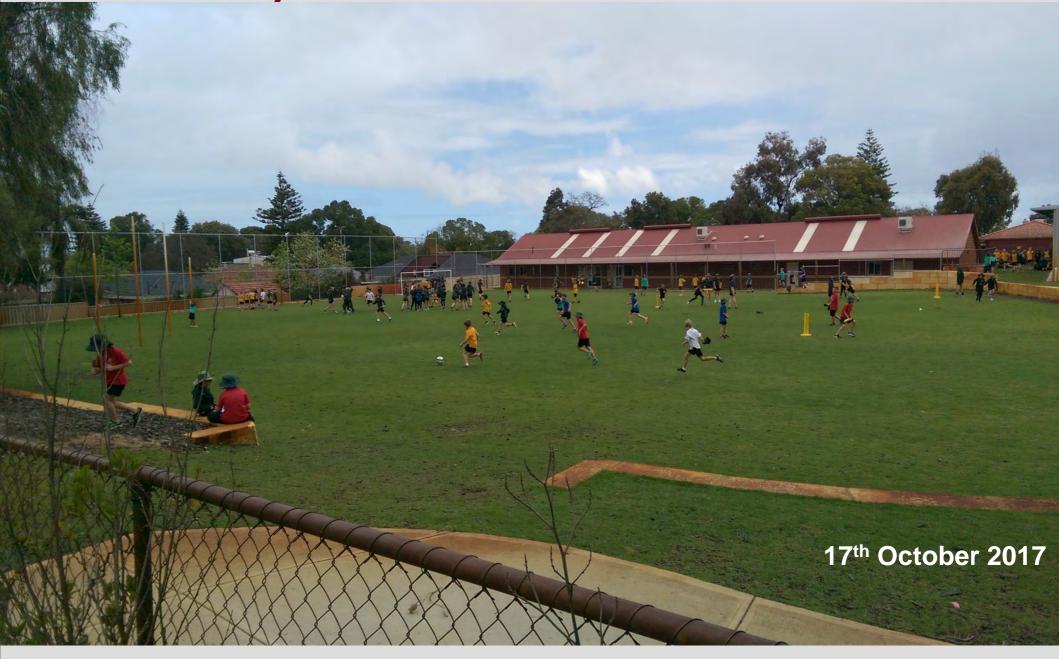

### Case study – Mt Hawthorn PS

Replaced common Kikuyu last year. 800 kids, expect to grow to 1,000 with a new 2 storey classroom. Has a maintenance plan that they follow and we monitor.

## Case study – Mt Hawthorn PS