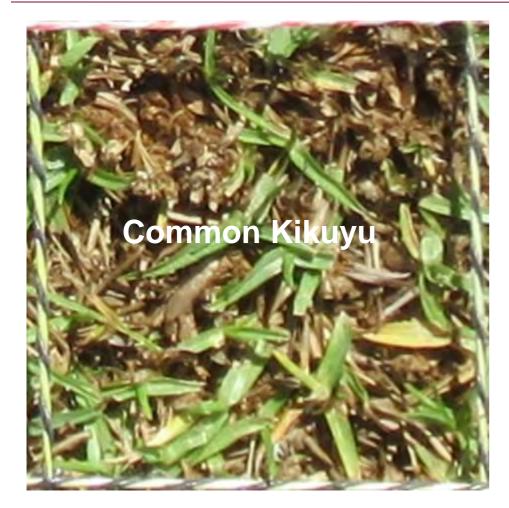

# Nothing common about Village Green

Community grade field. Below average maintenance

#### Why Village Green - Kikuyu

| Village Green vs<br>common Kikuyu | The advantage                         |
|-----------------------------------|---------------------------------------|
| 80% shorter internode length.     | Fine, dense cover, smothers weeds.    |
| 30% thicker stolons and rhizomes. | Better wear tolerance & recovery.     |
| 50% more roots.                   | Resilience                            |
| Superior colour.                  | Darker green especially during winter |