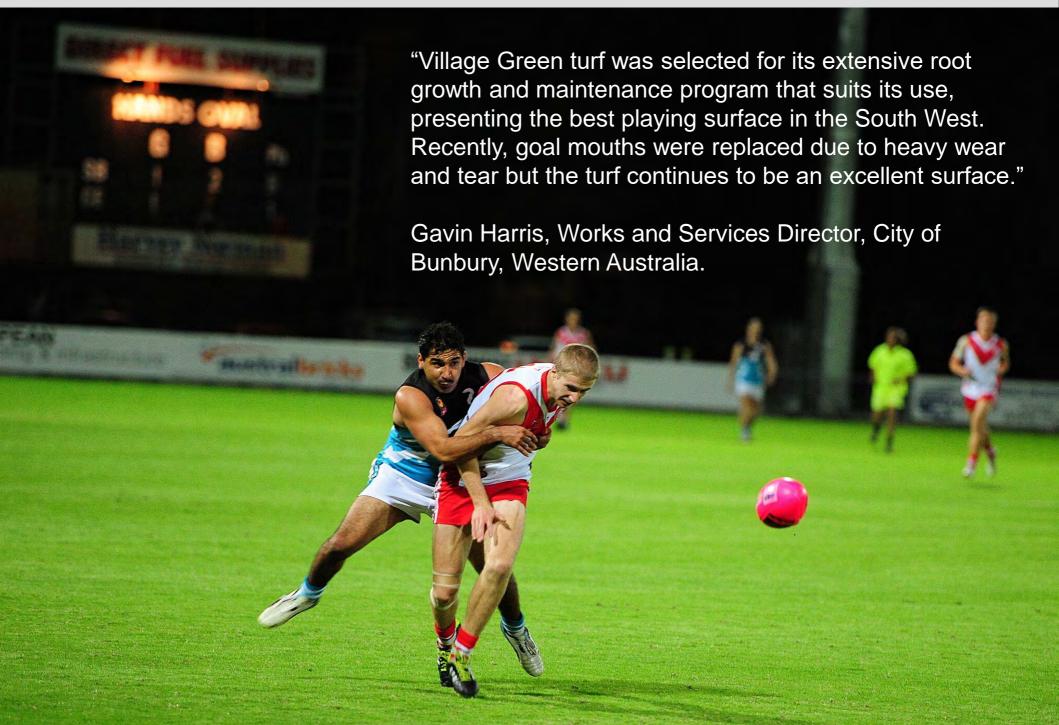

southern Europe January 2015
- Proven performer



## Proven performance

City Perth

Armadale

Mandurah

Kwinana

Rockingham

South Perth

Swan

Bunbury

Busselton

**Albany** 

**Esperance** 

York

Kalgoorlie

Serpentine

Margret River

**Guilford Grammar** 

Murdoch

University

Mirvac

Satterley's

.....and growing



## Case study – Murdoch University



## Case study – Murdoch University



Brown 45% Green 55% Brown 30% Green 70%

#### Village Green 26% denser

Assessment conducted independently by Marco Villani, STT. Photos taken 20/03/2017



#### Case studies – Murdoch Uni





Village Green 26% denser





# Nothing common about Village Green



Community grade field. Below average maintenance



#### Case studies – Hands Oval Bunbury



#### Case studies – Hands Oval Bunbury



#### Case study – Sydney Grammar



- □ 3 Ha playing fields
- Common Kikuyu replaced using Village Green in 2014.
- Over 1,000 kids attend the school.
- ☐ The field is hammered continuously





#### Case study – Quarry Park, Mandurah



- MirvacDevelopment
- Chosen for its colour, root system and wear tolerance.
- ☐ Developed in 2011
- More than 200 people at a time using the venue.
- Mirvac now uses VG in many of its communities.
- Now specified in Victoria



#### Case study – Quarry Park, Mandurah



"The turf really takes some wear on weekends with the number of people using it.

The area between the barbecues and the playground get particularly well-trodden but the Village Green holds up amazingly well" Mirvac Landscape, Supervisor Wayne Mather (2013)



## Case study - Googong