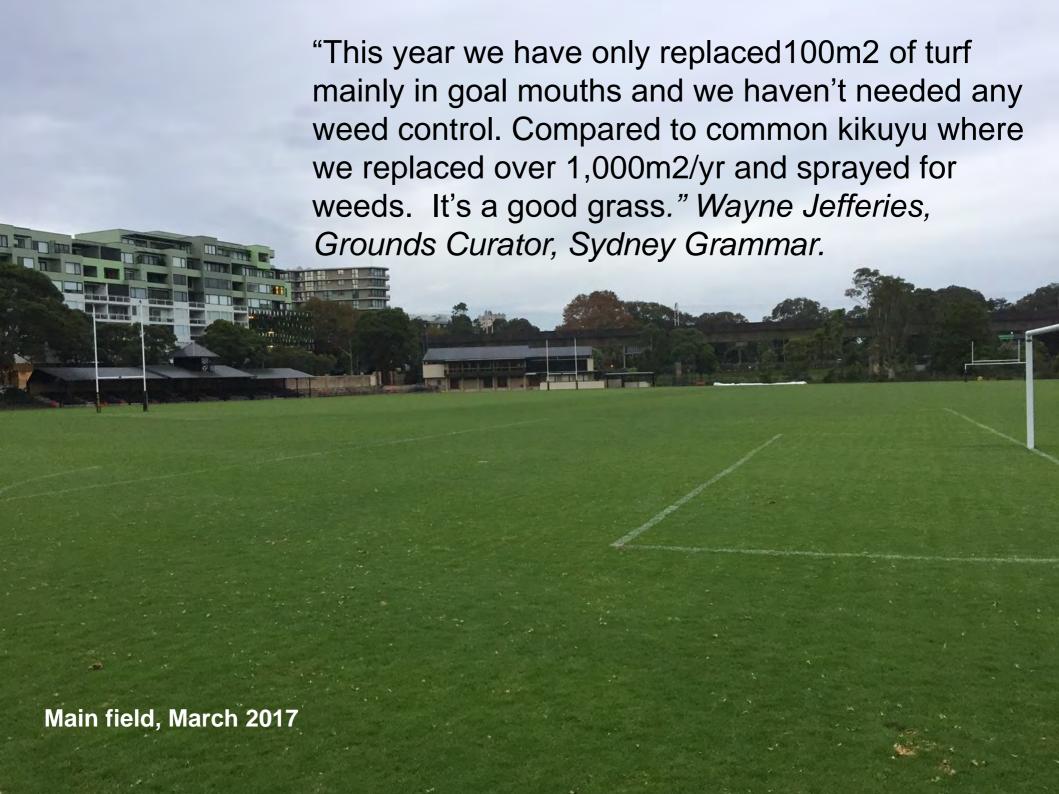

#### Case study – Sydney Grammar

- □ 3 Ha playing fields
- Common Kikuyu replaced using Village Green in 2014.
- Over 1,000 kids attend the school.
- ☐ The field is hammered continuously