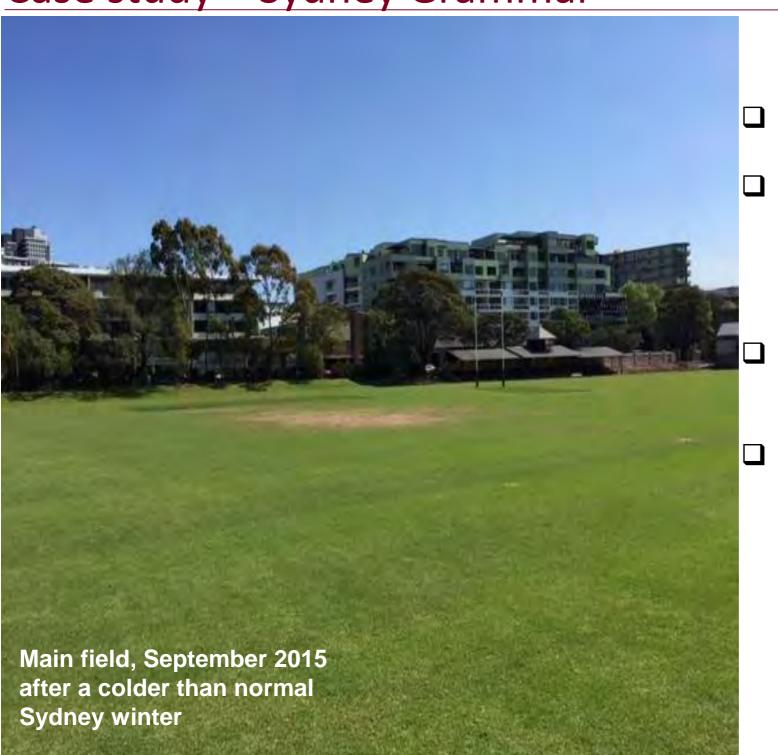

#### Case study – Sydney Grammar

- □ 3 Ha playing fields
- Common Kikuyu replaced using Village Green in 2014.
- Over 1,000 kids attend the school.
- ☐ The field is hammered continuously