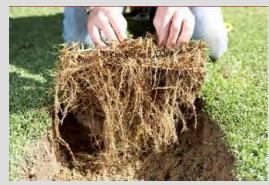

#### Why Village Green - Kikuyu

| Village Green vs<br>common Kikuyu | The advantage                         |
|-----------------------------------|---------------------------------------|
| 80% shorter internode length.     | Fine, dense cover, smothers weeds.    |
| 30% thicker stolons and rhizomes. | Better wear tolerance & recovery.     |
| 50% more roots.                   | Resilience                            |
| Superior colour.                  | Darker green especially during winter |