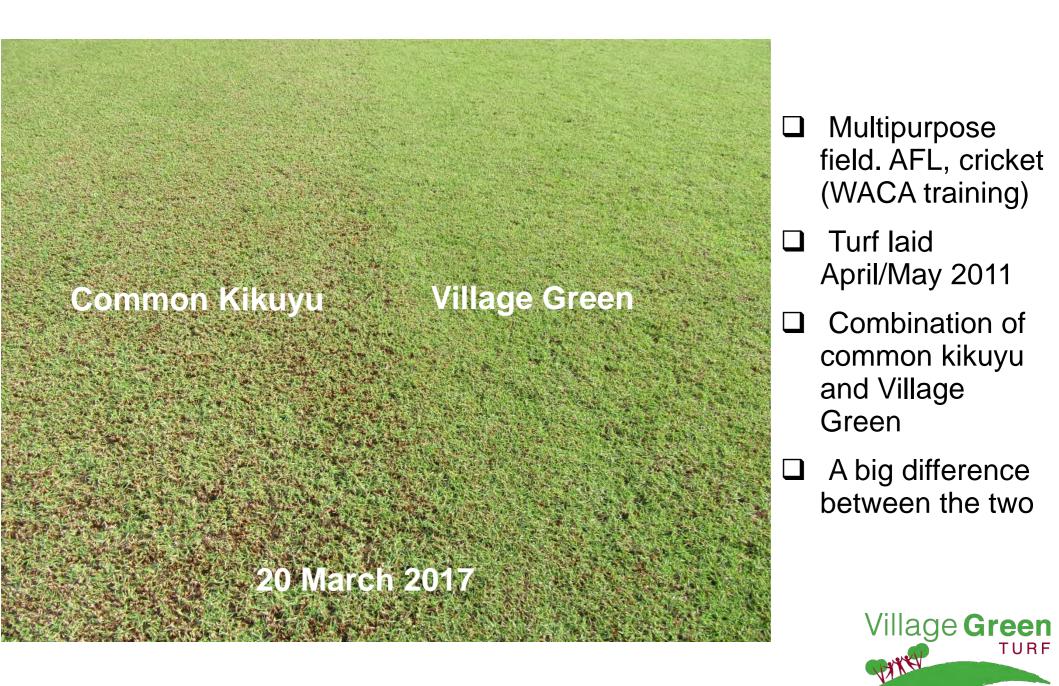

## Case study – Murdoch University

## Case study – Murdoch University

Brown 45% Green 55% Brown 30% Green 70%

#### Village Green 26% denser

Assessment conducted independently by Marco Villani, STT. Photos taken 20/03/2017

#### Case studies – Murdoch Uni

Village Green 26% denser