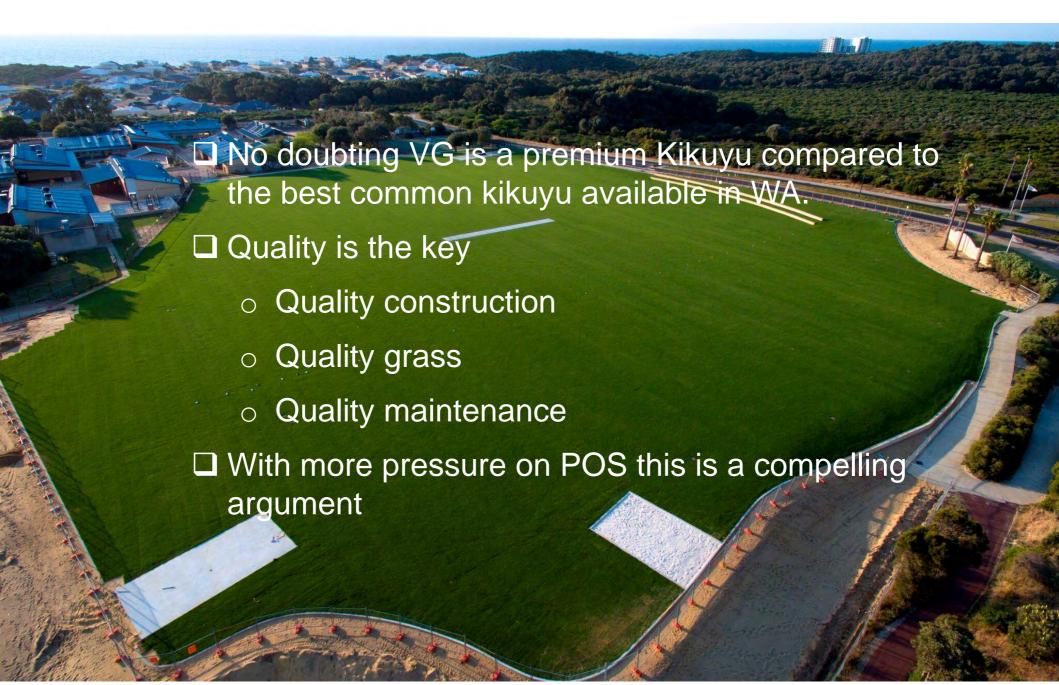

## Take home message

#### The solution - Village Green Premium Kikuyu

☐ Greener for longer

☐ Good wear tolerance and recovery

□ Dense cover

#### Why Village Green - Kikuyu

| Village Green vs<br>common Kikuyu | The advantage                         |
|-----------------------------------|---------------------------------------|
| 80% shorter internode length.     | Fine, dense cover, smothers weeds.    |
| 30% thicker stolons and rhizomes. | Better wear tolerance & recovery.     |
| 50% more roots.                   | Resilience                            |
| Superior colour.                  | Darker green especially during winter |