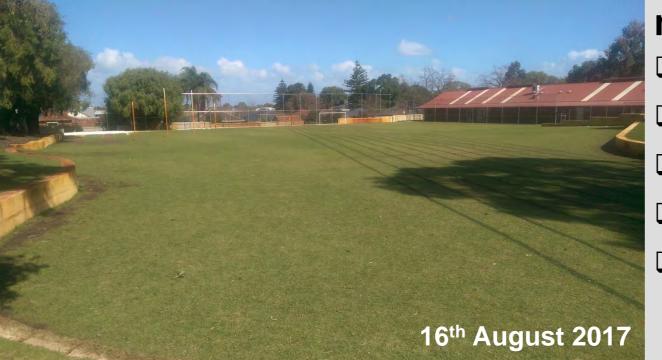

### Case study – Mt Hawthorn PS

Replaced common Kikuyu last year. 800 kids, expect to grow to 1,000 with a new 2 storey classroom. Has a maintenance plan that they follow and we monitor.

## Case study – Mt Hawthorn PS

#### **Quality build**

- ☐ Village Green Turf
- Cocopeat amendment
- ☐ Greenacres Oversight
- Committed school grounds committee

## Maintenance and monitoring

- □ Leaf & soil testing
- Condition assessment
- Recommendations
- □ Timely response
- ☐ Key is mowing and nutrition.