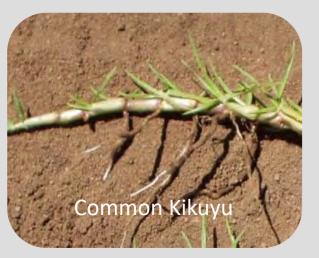

#### Why Village Green - Kikuyu

| Village Green vs<br>common Kikuyu | The advantage                         |
|-----------------------------------|---------------------------------------|
| 80% shorter internode length.     | Fine, dense cover, smothers weeds.    |
| 30% thicker stolons and rhizomes. | Better wear tolerance & recovery.     |
| 50% more roots.                   | Resilience                            |
| Superior colour.                  | Darker green especially during winter |

# Nothing common about Village Green

Community grade field. Below average maintenance